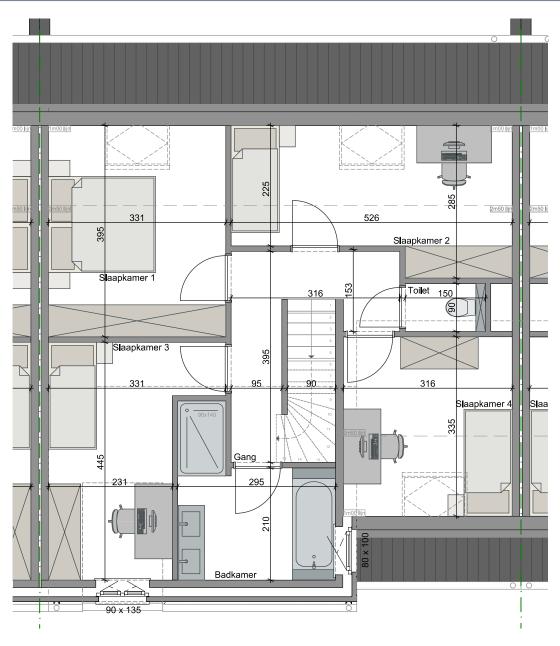

WINGMAN BV Lavoordestraat 33A 8750 Wingene

De bouwpromotor behoudt zich het recht voor wijzigingen aan te brengen aan deze plannen.

Alle afmetingen dienen ter plaatse opgemeten te worden. Afwijkingen in maat en opzichte van de plannen zijn mogelijk en zijn geen voorwerp voor prijsherzieningen.

Het getoonde meubilair is enkel ter illustratie. Voor het meubilair inbegrepen in de prijs geldt enkel de beknopte beschrijving. De indeling van de keuken en de badkamers wordt enkel ter illustratie meegedeeld.

Voor meer detaillering in de plannen wordt verwezen naar de uitvoeringsplannen van de architect.

wielfaert architecten

Het bouwen van 5 woningen

Woning 02

Noning 02 Gemeneweidestraat 4 & 6 8000 Brugge

WINGMAN BV Lavoordestraat 33A 8750 Wingene