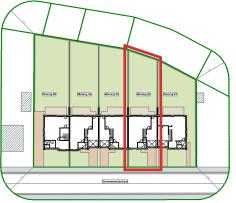

schaal 1:300

Het bouwen van 5 woningen Inplantingsplan Overzichtsplan

Overzichtsplan Gemeneweidestraat 4 & 6 8000 Brugge

WINGMAN BV Lavoordestraat 33A 8750 Wingene

De bouwpromotor behoudt zich het recht voor wijzigingen aan te brengen aan deze plannen. Alle afmetigen dienen ter plaatse opgemeten te

worden. Afwijkingen in maat en opzichte van de plannen zijn mogelijk en zijn geen voorwerp voor prijsherzieningen.

Het getoonde meubilair is enkel ter illustratie. Voor het meubilair inbegrepen in de prijs geldt enkel de beknopte beschrijving. De indeling van de keuken en de badkamers wordt enkel ter illustratie meegedeeld.

Voor meer detaillering in de plannen wordt verwezen naar de uitvoeringsplannen van de architect.

wielfaert architecten

Het bouwen van 5 woningen Gelijkvloers Woning 02

Woning 02 Gemeneweidestraat 4 &

WINGMAN BV Lavoordestraat 33A 8750 Wingene