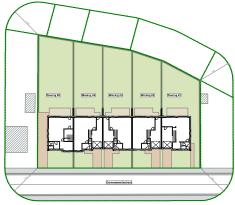

schaal 1:300

Het bouwen van 5 woningen Inplantingsplan Overzichtsplan

Overzichtsplan Gemeneweidestraat 4 & 6 8000 Brugge

WINGMAN BV Lavoordestraat 33A 8750 Wingene

De bouwpromotor behoudt zich het recht voor wijzigingen aan te brengen aan deze plannen. Alle afmetigen dienen ter plaatse opgemeten te

worden. Afwijkingen in maat en opzichte van de plannen zijn mogelijk en zijn geen voorwerp voor prijsherzieningen.

Het getoonde meubilair is enkel ter illustratie. Voor het meubilair inbegrepen in de prijs geldt enkel de beknopte beschrijving. De indeling van de keuken en de badkamers wordt enkel ter illustratie meegedeeld.

Voor meer detaillering in de plannen wordt verwezen naar de uitvoeringsplannen van de architect.

wielfaert architecten

Het bouwen van 5 woningen Gelijkvloers Woning 02

Woning 02 Gemeneweidestraat 4 &

WINGMAN BV Lavoordestraat 33A 8750 Wingene