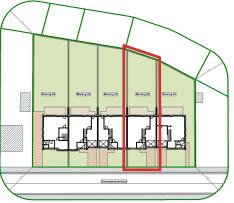

schaal 1:300

Het bouwen van 5 woningen Inplantingsplan Overzichtsplan

Overzichtsplan Gemeneweidestraat 4 & 6 8000 Brugge

WINGMAN BV Lavoordestraat 33A 8750 Wingene

De bouwpromotor behoudt zich het recht voor wijzigingen aan te brengen aan deze plannen. Alle afmetigen dienen ter plaatse opgemeten te

worden. Afwijkingen in maat en opzichte van de plannen zijn mogelijk en zijn geen voorwerp voor prijsherzieningen.

Het getoonde meubilair is enkel ter illustratie. Voor het meubilair inbegrepen in de prijs geldt enkel de beknopte beschrijving. De indeling van de keuken en de badkamers wordt enkel ter illustratie meegedeeld.

Voor meer detaillering in de plannen wordt verwezen naar de uitvoeringsplannen van de architect.

wielfaert architecten

Het bouwen van 5 woningen Gelijkvloers Woning 02

Woning 02 Gemeneweidestraat 4 &

WINGMAN BV Lavoordestraat 33A 8750 Wingene