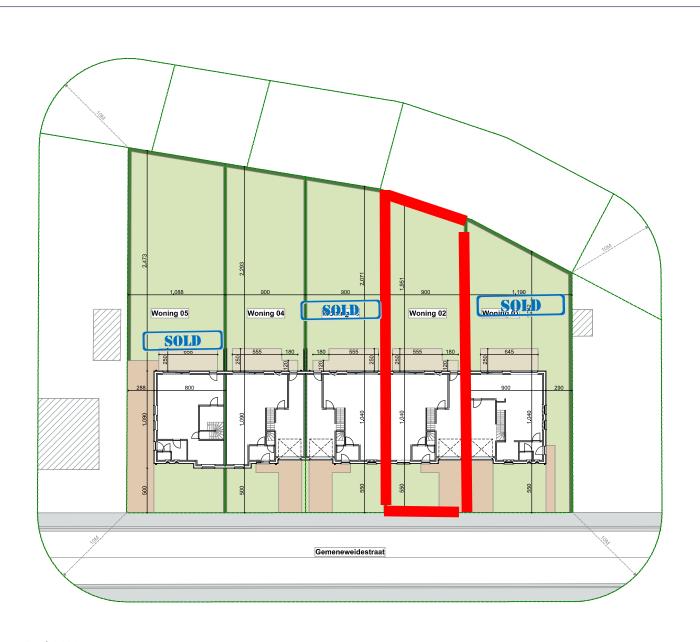

schaal 1:300

Het bouwen van 5 woningen Inplantingsplan Overzichtsplan

Overzichtsplan Gemeneweidestraat 4 & 6 8000 Brugge

WINGMAN BV Lavoordestraat 33A 8750 Wingene

De bouwpromotor behoudt zich het recht voor wijzigingen aan te brengen aan deze plannen. Alle afmetigen dienen ter plaatse opgemeten te

worden. Afwijkingen in maat en opzichte van de plannen zijn mogelijk en zijn geen voorwerp voor prijsherzieningen.

Het getoonde meubilair is enkel ter illustratie. Voor het meubilair inbegrepen in de prijs geldt enkel de beknopte beschrijving. De indeling van de keuken en de badkamers wordt enkel ter illustratie meegedeeld.

Voor meer detaillering in de plannen wordt verwezen naar de uitvoeringsplannen van de architect.

wielfaert architecten

Het bouwen van 5 woningen Gelijkvloers Woning 02

Woning 02 Gemeneweidestraat 4 &

WINGMAN BV Lavoordestraat 33A 8750 Wingene