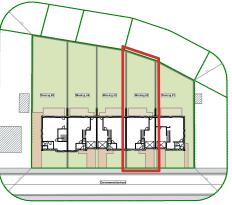

schaal 1:300

Het bouwen van 5 woningen Inplantingsplan Overzichtsplan

Overzichtsplan Gemeneweidestraat 4 & 6 8000 Brugge

WINGMAN BV Lavoordestraat 33A 8750 Wingene

De bouwpromotor behoudt zich het recht voor wijzigingen aan te brengen aan deze plannen. Alle afmetigen dienen ter plaatse opgemeten te

worden. Afwijkingen in maat en opzichte van de plannen zijn mogelijk en zijn geen voorwerp voor prijsherzieningen.

Het getoonde meubilair is enkel ter illustratie. Voor het meubilair inbegrepen in de prijs geldt enkel de beknopte beschrijving. De indeling van de keuken en de badkamers wordt enkel ter illustratie meegedeeld.

Voor meer detaillering in de plannen wordt verwezen naar de uitvoeringsplannen van de architect.

wielfaert architecten

Het bouwen van 5 woningen Gelijkvloers Woning 02

Woning 02 Gemeneweidestraat 4 &

WINGMAN BV Lavoordestraat 33A 8750 Wingene