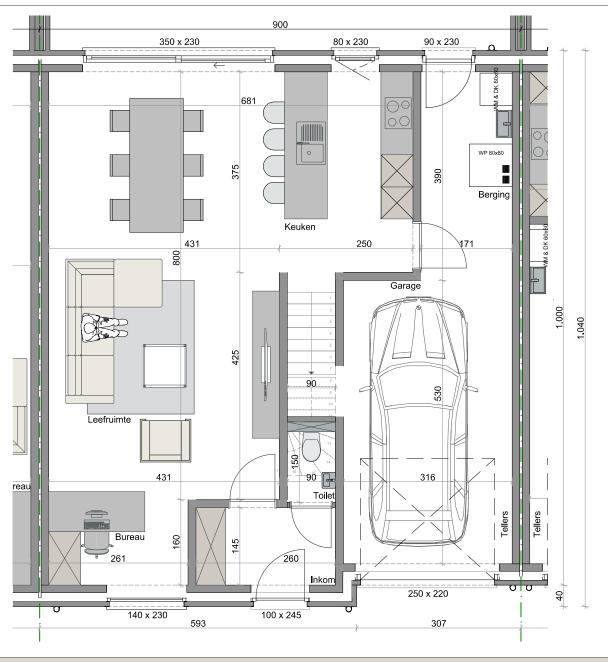

Voor meer detaillering in de plannen wordt verwezen naar de uitvoeringsplannen van de architect.

wielfaert architecten

Het bouwen van 5 woningen Gelijkvloers Woning 02

Woning 02 Gemeneweidestraat 4 &

WINGMAN BV Lavoordestraat 33A 8750 Wingene

De bouwpromotor behoudt zich het recht voor wijzigingen aan te brengen aan deze plannen.

Alle afmetingen dienen ter plaatse opgemeten te worden. Afwijkingen in maat en opzichte van de plannen zijn mogelijk en zijn geen voorwerp voor prijsherzieningen.

Het getoonde meubilair is enkel ter illustratie. Voor het meubilair inbegrepen in de prijs geldt enkel de beknopte beschrijving. De indeling van de keuken en de badkamers wordt enkel ter illustratie meegedeeld.

Voor meer detaillering in de plannen wordt verwezen naar de uitvoeringsplannen van de architect.

wielfaert architecten

Het bouwen van 5 woninger 1e verdieping Woning 02

Noning 02 Gemeneweidestraat 4 & 6 8000 Brugge