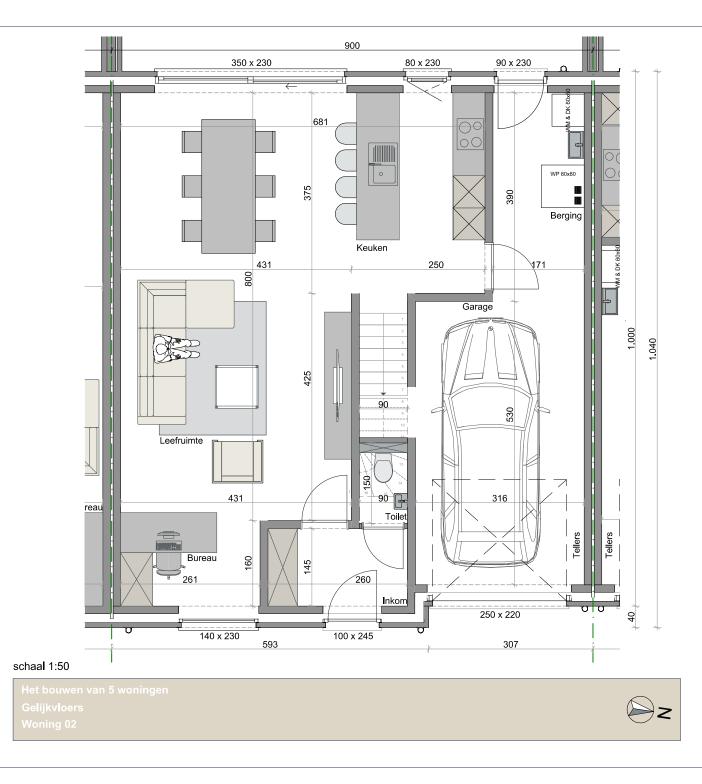

## Woning 02 Gemeneweidestraat 4 & 8000 Brugge

WINGMAN BV Lavoordestraat 33

De bouwpromotor behoudt zich het recht voor wijzigingen aan te brengen aan deze plannen. Alle afmetingen dienen ter plaatse opgemeten te worden. Afwijkingen in maat en opzichte van de plannen zijn mogelijk en zijn geen voorwerp voor prijsherzieningen.

Het getoonde meubilair is enkel ter illustratie. Voor het meubilair inbegrepen in de prijs geldt enkel de beknopte beschrijving. De indeling van de keuken en de badkamers wordt enkel ter illustratie meegedeeld.

Voor meer detaillering in de plannen wordt verwezen naar de uitvoeringsplannen van de architect.

Voorgevel