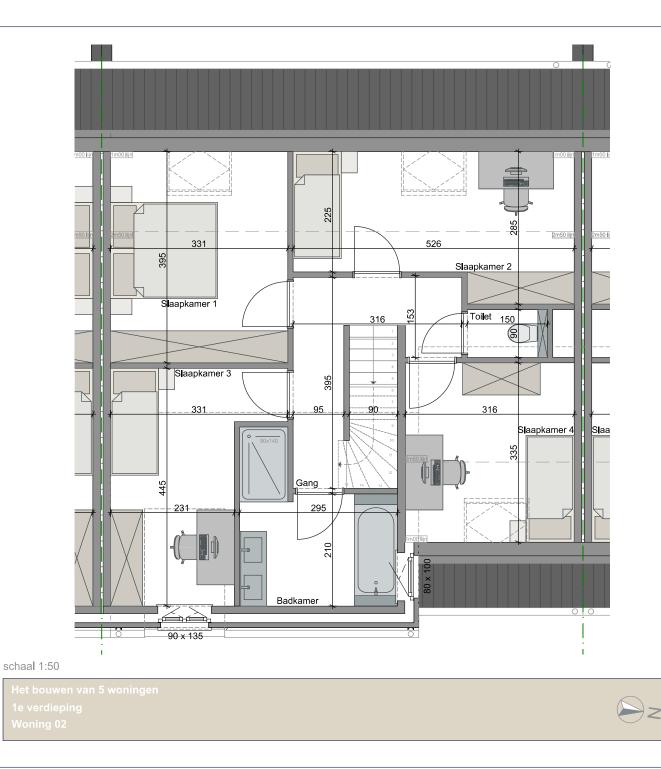

## Woning 02 Gemeneweidestraat 4 & 8000 Brugge

WINGMAN BV Lavoordestraat 33

De bouwpromotor behoudt zich het recht voor wijzigingen aan te brengen aan deze plannen. Alle afmetingen dienen ter plaatse opgemeten te worden. Afwijkingen in maat en opzichte van de plannen zijn mogelijk en zijn geen voorwerp voor prijsherzieningen.

Het getoonde meubilair is enkel ter illustratie. Voor het meubilair inbegrepen in de prijs geldt enkel de beknopte beschrijving. De indeling van de keuken en de badkamers wordt enkel ter illustratie meegedeeld.

Voor meer detaillering in de plannen wordt verwezen naar de uitvoeringsplannen van de architect.

Voorgevel