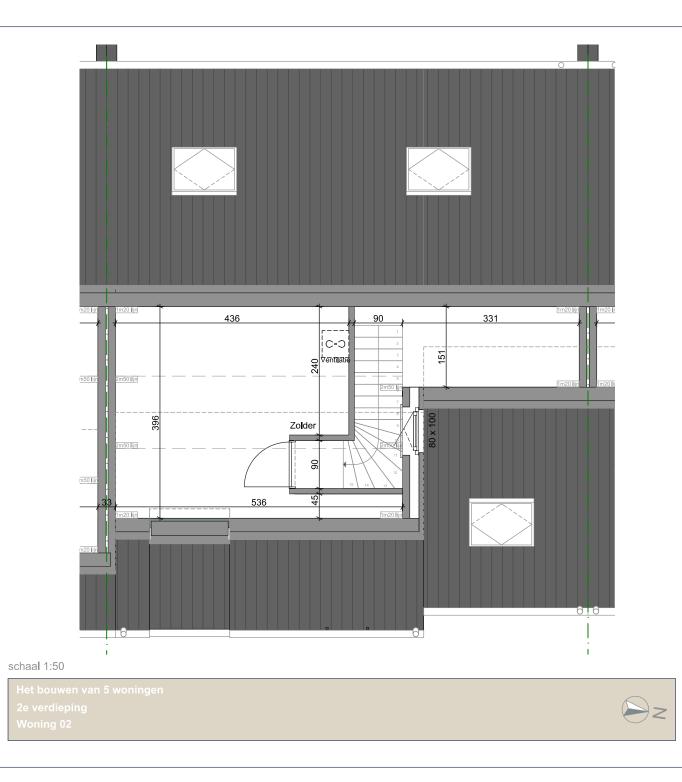

## Woning 02 Gemeneweidestraat 4 & 8000 Brugge

WINGMAN BV Lavoordestraat 33

De bouwpromotor behoudt zich het recht voor wijzigingen aan te brengen aan deze plannen. Alle afmetingen dienen ter plaatse opgemeten te worden. Afwijkingen in maat en opzichte van de plannen zijn mogelijk en zijn geen voorwerp voor prijsherzieningen.

Het getoonde meubilair is enkel ter illustratie. Voor het meubilair inbegrepen in de prijs geldt enkel de beknopte beschrijving. De indeling van de keuken en de badkamers wordt enkel ter illustratie meegedeeld.

Voor meer detaillering in de plannen wordt verwezen naar de uitvoeringsplannen van de architect.

Voorgevel