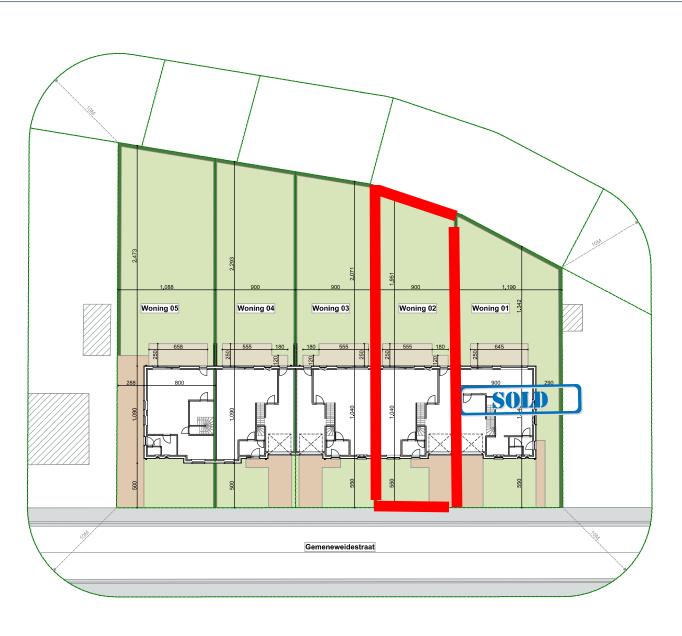

# schaal 1:300

Het bouwen van 5 woningen Inplantingsplan

**Overzichtsplar** 

Overzichtsplan Gemeneweidestraat 4 & 6 8000 Brugge

WINGMAN BV Lavoordestraat 33 8750 Wingene

De bouwpromotor behoudt zich het recht voor wijzigingen aan te brengen aan deze plannen. Alle afmetingen dienen ter plaatse opgemeten te worden. Afwijkingen in maat en opzichte van de plannen zijn mogelijk en zijn geen voorwerp voor prijsherzieningen.

Het getoonde meubilair is enkel ter illustratie. Voor het meubilair inbegrepen in de prijs geldt enkel de beknopte beschrijving. De indeling van de keuken en de badkamers wordt enkel ter illustratie meegedeeld.

Voor meer detaillering in de plannen wordt verwezen naar de uitvoeringsplannen van de architect.

wielfaert architecten

Gemeneweidestraat 4 & 6 8000 Brugge WINGMAN BV Lavoordestraat 33A 8750 Wingene De bouwpromotor behoudt zich het recht voor wijzigingen aan te brengen aan deze plannen. Alle afmetingen dienen ter plaatse opgemeten te worden. Afwijkingen in maat en opzichte van de plannen zijn mogelijk en zijn geen voorwerp voor prijsherzieningen.